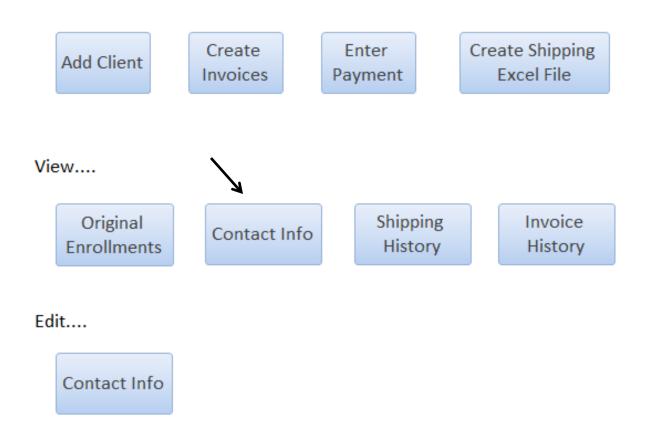

#### **Magruder Client Database**

Highest Lab Number:

v. 2016-03-27 Number of Active Clients:

Add Client

Create Invoices Enter Payment Create Shipping Excel File

View....

Original Enrollments

Contact Info

Shipping History Invoice History

Edit....

Contact Info

| ab Number: 521              |                      | EXIT           |
|-----------------------------|----------------------|----------------|
| Lab Name:                   | Free Lab: 🔽          | View<br>Report |
| ontact for Sample Shipment: | Contact for Invoice: | Save and Exit  |
| Full Name                   | Full Name            |                |
| Address1                    | Address1             |                |
| Address2                    | Address2             |                |
| Address3                    | Address3             |                |
| City                        | City                 |                |
| State/Province              | StateProvince        |                |
| PostalCode                  | PostalCode           |                |
| Country                     | Country              |                |
| Phone                       | Phone                |                |
| Fax                         | Fax                  |                |
| Email                       | Email                |                |
| Contacts for Lab Portal:    |                      |                |
| Full Name 1                 | Full Name 3          |                |
| Email 1                     | Email 3              |                |
| Full Name 2                 | Full Name 4          |                |
| Email 2                     | Email 4              |                |