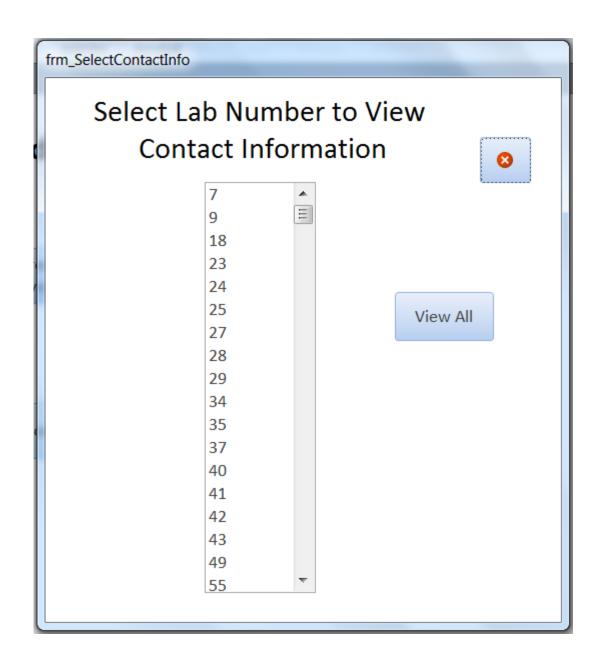

#### **Magruder Client Database**

Highest Lab Number:

v. 2016-03-27 Number of Active Clients:

Add Client

Create Invoices Enter Payment Create Shipping Excel File

View....

Original Enrollments

Contact Info

Shipping History Invoice History

Edit....

Contact Info